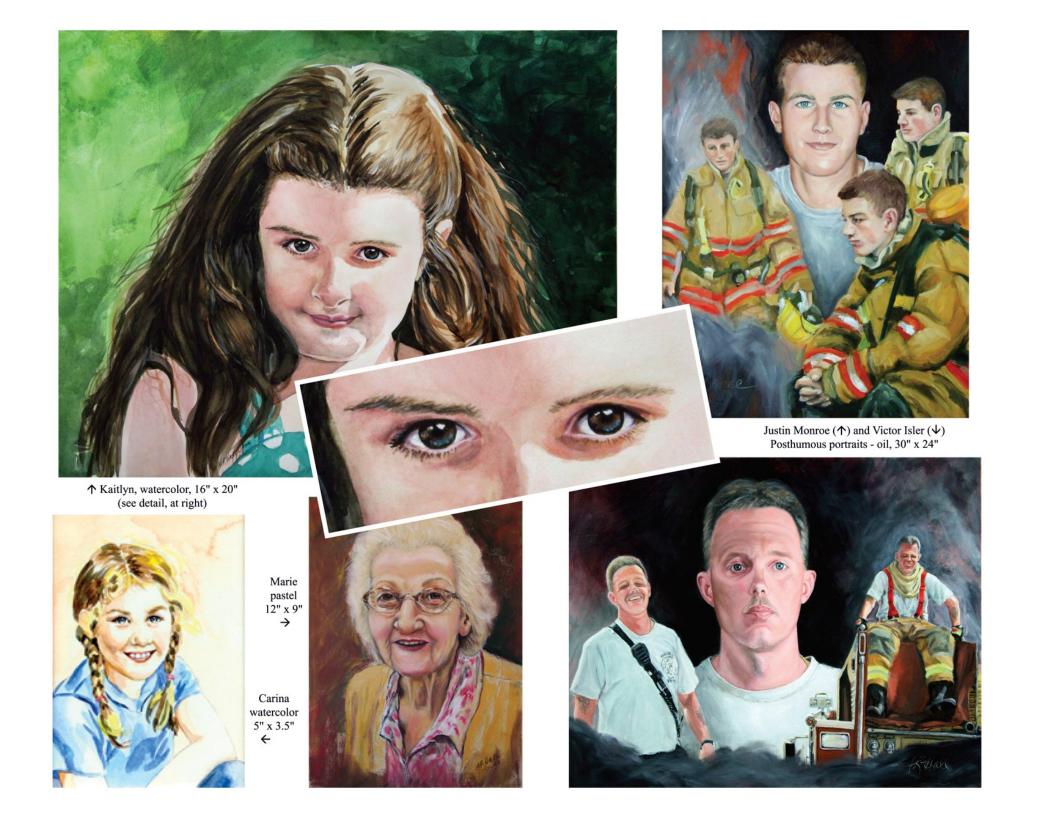

# ANNETTE RAGONE HALL PORTRAITS BY COMMISSION

Portraits in oil, acrylic, watercolor, pastel, charcoal, or pencil

Commission fees range from \$1,200 to \$12,000